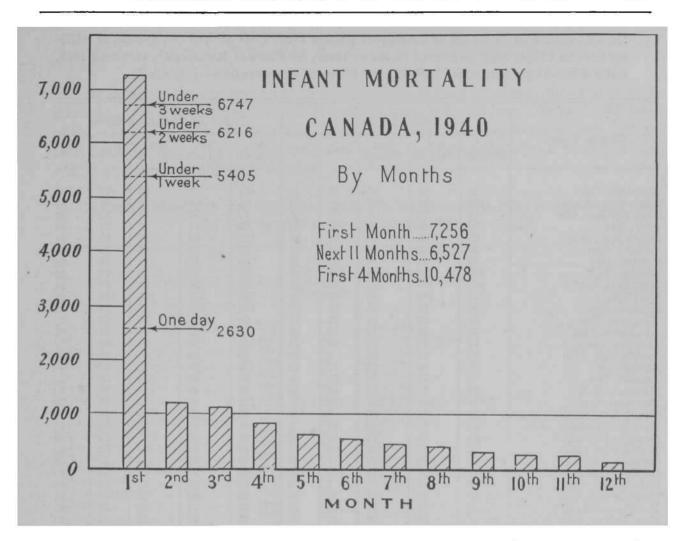

Infantile Mortality in Canadian Cities and Towns.—In interpreting the statistics of Table 26, it should be observed that a very low rate for any particular year means little, since wide fluctuations from year to year are the rule. Moreover, since maternity hospitals in many urban centres draw patients from surrounding districts, the rates based on place of occurrence are often quite different from rates based on place of residence. This is illustrated particularly in the case of Westmount, where the number of infant deaths under one year by place of occurrence in 1940 was 10, compared with 3 by place of residence. Among the large cities, Vancouver has a splendid record, Montreal has shown steady improvement and Winnipeg and Toronto have very low rates and good records. Sorel, Three Rivers, Quebec city and Hull all have rates of over 100 for 1940, and most of them have high rates over the whole period.